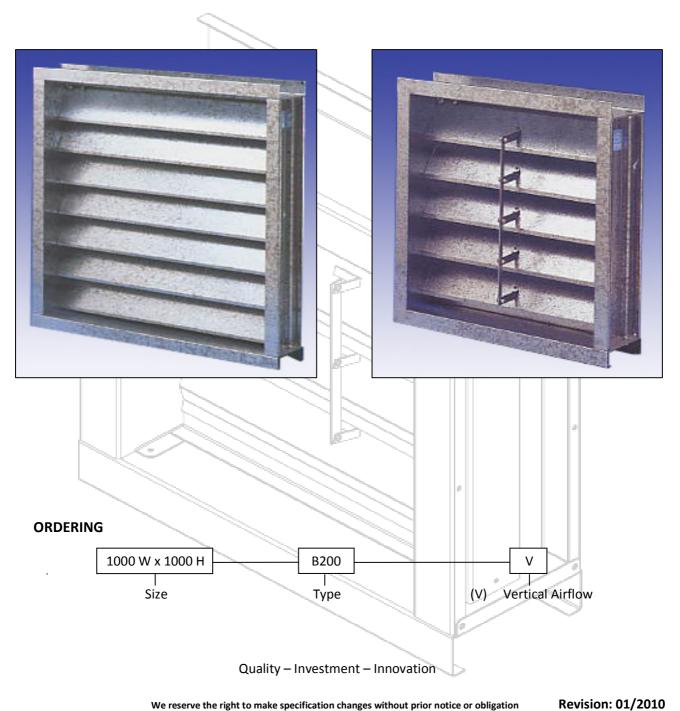

#### **B RANGE**

#### **Description:**

- ▶ B100 Low velocity (0 5m/s)
- ▶ B200 Medium velocity (5 15m/s)
- **▶** B100-PVC Low velocity (0 5m/s) Corrosive resistant
- **▶** B200-PVC Medium velocity (5 15m/s) Corrosive resistant

#### Construction:

- > Casing Galvanised mild steel (B100 & B200) Extruded PVC double skin case (B100-PVC & B200-PVC)
- > Depth 150mm with 40mm flanges (B100 & B200) 160mm with 50mm flanges (B100-PVC & B200-PVC)
- > Blades Aluminium (B100 & B200) PVC (B100-PVC) 316 grade stainless steel (B200-PVC)
- Bushes Oilite or PTFE

## **B RANGE**

**Damper Construction** 

|          | SIZE RANGE                       | OPERATING<br>CONDITIONS | SPECIFICATIONS                                                                                                                                                                                                                                                                       |
|----------|----------------------------------|-------------------------|--------------------------------------------------------------------------------------------------------------------------------------------------------------------------------------------------------------------------------------------------------------------------------------|
| B100     | 100 - 1000mm W<br>150 - 2400mm H | 0-5m/s<br>-10 to 100°C  | Description: Low velocity non-return back draught damper. Construction: Casing- 1.2mm thick galvanised mild steel or s/s Depth 150mm, 40mm flange. Blades- 1.2mm thick galv, aluors/s at 100mm centres Bushes- Oilite or PTFE                                                        |
| B200     | 100 - 1000mm W<br>150 - 2400mm H | 5-15m/s<br>-10 to 100°C | Description: Medium velocity non-return damper. Construction: Casing- 1.2 mm thick galvanised mild steel or s/s  Depth 150mm, 40mm flange. Blades- 1.2mm thick galv, alu or s/s at 100mm centres. All blades linked internally. Bushes- Oilite or PTFE                               |
| B100-PVC | 100 - 1000mm W<br>150 - 2400mm H | 0-5m/s<br>-10 to 40°C   | Description: Low velocity corrosive resistant non-return damper. Construction: Casing- 6.0mm thick extruded PVC double skin case. Depth- 160mm, 50mm flange. Blades- 3.0mm thick PVC at 100mm centres. Bushes- Oilite, PTFE or Nylon                                                 |
| B200-PVC | 100 - 1000mm W<br>150 - 2400mm H | 5-15m/s<br>-10 to 40°C  | Description: Medium velocity corrosive resistant non-return damper Construction: Casing- 6.0mm thick extruded PVC double skin case. Depth- 160mm, 50mm flange. Blades- 1.2mm thick 316 stainless steel blade at 100mm centres. All blades linked internally. Bushes - Oilite or PTFE |