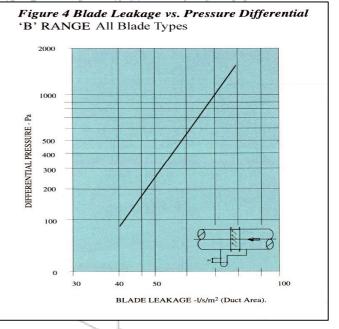

## **B RANGE**

**Damper Construction** 

|          | SIZE RANGE                       | OPERATING<br>CONDITIONS | SPECIFICATIONS                                                                                                                                                                                                                                                                       |
|----------|----------------------------------|-------------------------|--------------------------------------------------------------------------------------------------------------------------------------------------------------------------------------------------------------------------------------------------------------------------------------|
| B100     | 100 - 1000mm W<br>150 - 2400mm H | 0-5m/s<br>-10 to 100°C  | Description: Low velocity non-return back draught damper. Construction: Casing- 1.2mm thick galvanised mild steel or s/s Depth 150mm, 40mm flange. Blades- 1.2mm thick galv, aluors/s at 100mm centres Bushes- Oilite or PTFE                                                        |
| B200     | 100 - 1000mm W<br>150 - 2400mm H | 5-15m/s<br>-10 to 100°C | Description: Medium velocity non-return damper. Construction: Casing- 1.2 mm thick galvanised mild steel or s/s  Depth 150mm, 40mm flange. Blades- 1.2mm thick galv, alu or s/s at 100mm centres. All blades linked internally. Bushes- Oilite or PTFE                               |
| B100-PVC | 100 - 1000mm W<br>150 - 2400mm H | 0-5m/s<br>-10 to 40°C   | Description: Low velocity corrosive resistant non-return damper. Construction: Casing- 6.0mm thick extruded PVC double skin case. Depth- 160mm, 50mm flange. Blades- 3.0mm thick PVC at 100mm centres. Bushes- Oilite, PTFE or Nylon                                                 |
| B200-PVC | 100 - 1000mm W<br>150 - 2400mm H | 5-15m/s<br>-10 to 40°C  | Description: Medium velocity corrosive resistant non-return damper Construction: Casing- 6.0mm thick extruded PVC double skin case. Depth- 160mm, 50mm flange. Blades- 1.2mm thick 316 stainless steel blade at 100mm centres. All blades linked internally. Bushes - Oilite or PTFE |