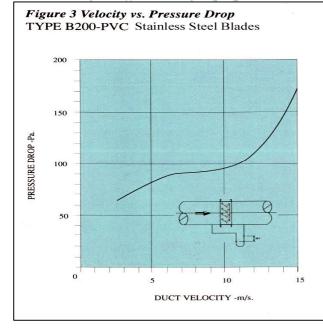

## **B RANGE**

**Damper Construction** 

|          | SIZE RANGE                       | OPERATING<br>CONDITIONS | SPECIFICATIONS                                                                                                                                                                                                                                                                       |
|----------|----------------------------------|-------------------------|--------------------------------------------------------------------------------------------------------------------------------------------------------------------------------------------------------------------------------------------------------------------------------------|
| B100     | 100 - 1000mm W<br>150 - 2400mm H | 0-5m/s<br>-10 to 100°C  | Description: Low velocity non-return back draught damper. Construction: Casing- 1.2mm thick galvanised mild steel or s/s Depth 150mm, 40mm flange. Blades- 1.2mm thick galv, aluors/s at 100mm centres Bushes- Oilite or PTFE                                                        |
| B200     | 100 - 1000mm W<br>150 - 2400mm H | 5-15m/s<br>-10 to 100°C | Description: Medium velocity non-return damper. Construction: Casing- 1.2 mm thick galvanised mild steel or s/s  Depth 150mm, 40mm flange. Blades- 1.2mm thick galv, alu or s/s at 100mm centres. All blades linked internally. Bushes- Oilite or PTFE                               |
| B100-PVC | 100 - 1000mm W<br>150 - 2400mm H | 0-5m/s<br>-10 to 40°C   | Description: Low velocity corrosive resistant non-return damper. Construction: Casing- 6.0mm thick extruded PVC double skin case. Depth- 160mm, 50mm flange. Blades- 3.0mm thick PVC at 100mm centres. Bushes- Oilite, PTFE or Nylon                                                 |
| B200-PVC | 100 - 1000mm W<br>150 - 2400mm H | 5-15m/s<br>-10 to 40°C  | Description: Medium velocity corrosive resistant non-return damper Construction: Casing- 6.0mm thick extruded PVC double skin case. Depth- 160mm, 50mm flange. Blades- 1.2mm thick 316 stainless steel blade at 100mm centres. All blades linked internally. Bushes - Oilite or PTFE |