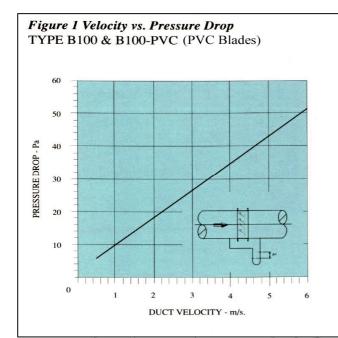

#### **Description:**

- ▶ B100 Low velocity (0 5m/s)
- ▶ B200 Medium velocity (5 15m/s)
- **▶** B100-PVC Low velocity (0 5m/s) Corrosive resistant
- **▶** B200-PVC Medium velocity (5 15m/s) Corrosive resistant

## **B RANGE**

**Damper Construction** 

|          | SIZE RANGE                       | OPERATING<br>CONDITIONS | SPECIFICATIONS                                                                                                                                                                                                                                                                       |
|----------|----------------------------------|-------------------------|--------------------------------------------------------------------------------------------------------------------------------------------------------------------------------------------------------------------------------------------------------------------------------------|
| B100     | 100 - 1000mm W<br>150 - 2400mm H | 0-5m/s<br>-10 to 100°C  | Description: Low velocity non-return back draught damper. Construction: Casing- 1.2mm thick galvanised mild steel or s/s Depth 150mm, 40mm flange. Blades- 1.2mm thick galv, aluors/s at 100mm centres Bushes- Oilite or PTFE                                                        |
| B200     | 100 - 1000mm W<br>150 - 2400mm H | 5-15m/s<br>-10 to 100°C | Description: Medium velocity non-return damper. Construction: Casing- 1.2 mm thick galvanised mild steel or s/s  Depth 150mm, 40mm flange. Blades- 1.2mm thick galv, alu or s/s at 100mm centres. All blades linked internally. Bushes- Oilite or PTFE                               |
| B100-PVC | 100 - 1000mm W<br>150 - 2400mm H | 0-5m/s<br>-10 to 40°C   | Description: Low velocity corrosive resistant non-return damper. Construction: Casing- 6.0mm thick extruded PVC double skin case. Depth- 160mm, 50mm flange. Blades- 3.0mm thick PVC at 100mm centres. Bushes- Oilite, PTFE or Nylon                                                 |
| B200-PVC | 100 - 1000mm W<br>150 - 2400mm H | 5-15m/s<br>-10 to 40°C  | Description: Medium velocity corrosive resistant non-return damper Construction: Casing- 6.0mm thick extruded PVC double skin case. Depth- 160mm, 50mm flange. Blades- 1.2mm thick 316 stainless steel blade at 100mm centres. All blades linked internally. Bushes - Oilite or PTFE |