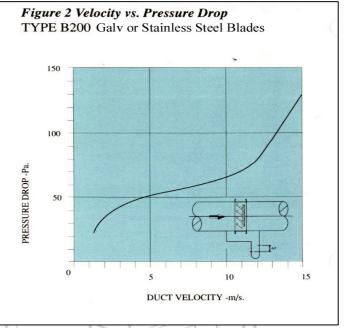

## **B RANGE**

**Damper Construction** 

|          | SIZE RANGE                       | OPERATING<br>CONDITIONS | SPECIFICATIONS                                                                                                                                                                                                                                                                       |
|----------|----------------------------------|-------------------------|--------------------------------------------------------------------------------------------------------------------------------------------------------------------------------------------------------------------------------------------------------------------------------------|
| B100     | 100 - 1000mm W<br>150 - 2400mm H | 0-5m/s<br>-10 to 100°C  | Description: Low velocity non-return back draught damper. Construction: Casing- 1.2mm thick galvanised mild steel or s/s Depth 150mm, 40mm flange. Blades- 1.2mm thick galv, aluors/s at 100mm centres Bushes- Oilite or PTFE                                                        |
| B200     | 100 - 1000mm W<br>150 - 2400mm H | 5-15m/s<br>-10 to 100°C | Description: Medium velocity non-return damper. Construction: Casing- 1.2 mm thick galvanised mild steel or s/s  Depth 150mm, 40mm flange. Blades- 1.2mm thick galv, alu or s/s at 100mm centres. All blades linked internally. Bushes- Oilite or PTFE                               |
| B100-PVC | 100 - 1000mm W<br>150 - 2400mm H | 0-5m/s<br>-10 to 40°C   | Description: Low velocity corrosive resistant non-return damper. Construction: Casing- 6.0mm thick extruded PVC double skin case. Depth- 160mm, 50mm flange. Blades- 3.0mm thick PVC at 100mm centres. Bushes- Oilite, PTFE or Nylon                                                 |
| B200-PVC | 100 - 1000mm W<br>150 - 2400mm H | 5-15m/s<br>-10 to 40°C  | Description: Medium velocity corrosive resistant non-return damper Construction: Casing- 6.0mm thick extruded PVC double skin case. Depth- 160mm, 50mm flange. Blades- 1.2mm thick 316 stainless steel blade at 100mm centres. All blades linked internally. Bushes - Oilite or PTFE |