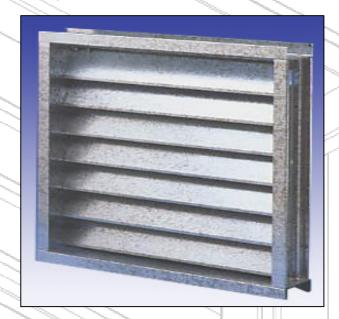

#### **B RANGE**

#### **Description:**

- ▶ B100 Low velocity (0 5m/s)
- ▶ B200 Medium velocity (5 15m/s)
- **▶** B100-PVC Low velocity (0 5m/s) Corrosive resistant
- **▶** B200-PVC Medium velocity (5 15m/s) Corrosive resistant

#### Construction:

- > Casing Galvanised mild steel (B100 & B200) Extruded PVC double skin case (B100-PVC & B200-PVC)
- > Depth 150mm with 40mm flanges (B100 & B200) 160mm with 50mm flanges (B100-PVC & B200-PVC)
- > Blades Aluminium (B100 & B200) PVC (B100-PVC) 316 grade stainless steel (B200-PVC)
- Bushes Oilite or PTFE

## **B RANGE**

**Damper Construction** 

|          | SIZE RANGE                       | OPERATING<br>CONDITIONS | SPECIFICATIONS                                                                                                                                                                                                                                                                       |
|----------|----------------------------------|-------------------------|--------------------------------------------------------------------------------------------------------------------------------------------------------------------------------------------------------------------------------------------------------------------------------------|
| B100     | 100 - 1000mm W<br>150 - 2400mm H | 0-5m/s<br>-10 to 100°C  | Description: Low velocity non-return back draught damper. Construction: Casing- 1.2mm thick galvanised mild steel or s/s Depth 150mm, 40mm flange. Blades- 1.2mm thick galv, aluors/s at 100mm centres Bushes- Oilite or PTFE                                                        |
| B200     | 100 - 1000mm W<br>150 - 2400mm H | 5-15m/s<br>-10 to 100°C | Description: Medium velocity non-return damper. Construction: Casing- 1.2 mm thick galvanised mild steel or s/s  Depth 150mm, 40mm flange. Blades- 1.2mm thick galv, alu or s/s at 100mm centres. All blades linked internally. Bushes- Oilite or PTFE                               |
| B100-PVC | 100 - 1000mm W<br>150 - 2400mm H | 0-5m/s<br>-10 to 40°C   | Description: Low velocity corrosive resistant non-return damper. Construction: Casing- 6.0mm thick extruded PVC double skin case. Depth- 160mm, 50mm flange. Blades- 3.0mm thick PVC at 100mm centres. Bushes- Oilite, PTFE or Nylon                                                 |
| B200-PVC | 100 - 1000mm W<br>150 - 2400mm H | 5-15m/s<br>-10 to 40°C  | Description: Medium velocity corrosive resistant non-return damper Construction: Casing- 6.0mm thick extruded PVC double skin case. Depth- 160mm, 50mm flange. Blades- 1.2mm thick 316 stainless steel blade at 100mm centres. All blades linked internally. Bushes - Oilite or PTFE |